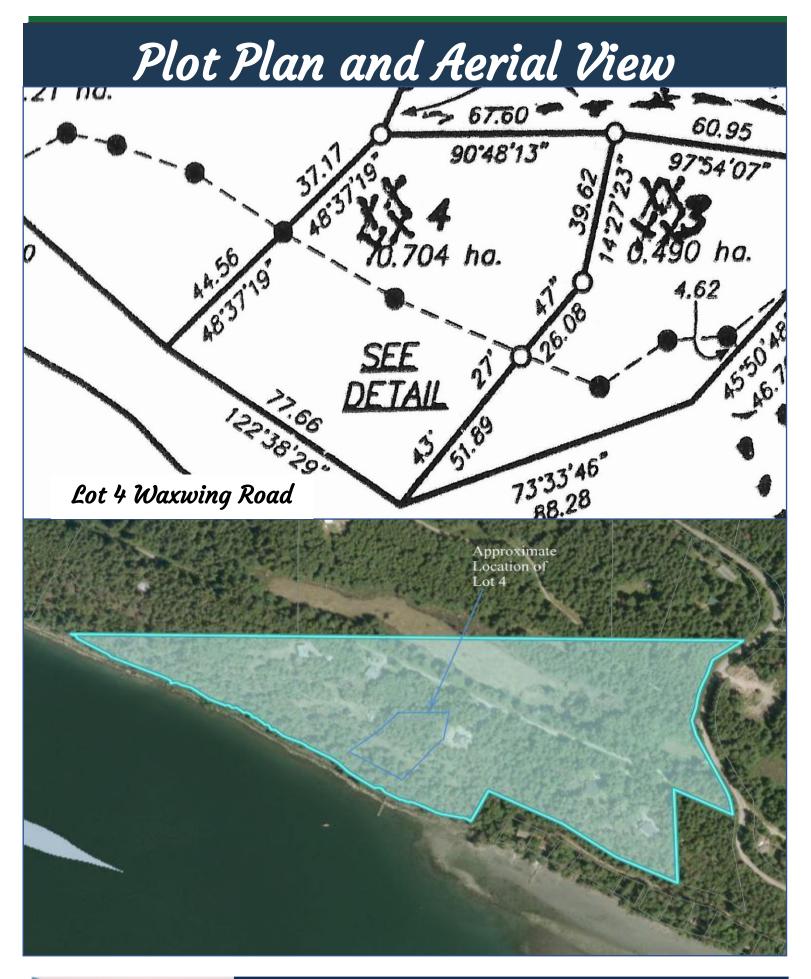

## Property Details

Lot Acres: 1.74

Water: Co-operative

Waste: None

**Driveway**: Gravel/Dirt

Lot Shape: Irregular

## Lot Features:

- -Waterfront
- -Private Property
- -South Facing
- -Ocean Views